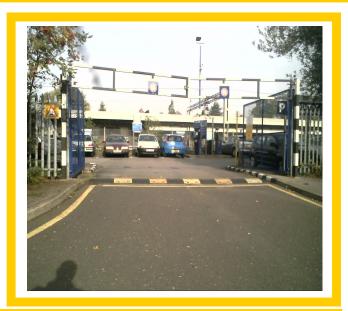

## Heavy Duty Double Leaf Height Barrier HBD-03

- Heavy Duty Double Leaf Height Barrier
- Strong steel construction for added security
- Lockable in the open or shut position
- Can be opened to allow all types of vehicles
- Prevents high sided lorries, trucks and caravans when shut
- Available in widths from 6m up to 12 meters
- Variable heights options from 1.9m up to 2.4m
- Surface Fixed or Root Fixed options
- Galvanised and or Powercoated / Painted options

Heavy Duty Double Leaf Opening Height Restriction Barrier. This height barrier is manufactured from heavy duty steel box section, providing a good strong security solution. Ideal for commercial areas, retail parks and other high traffic areas, the Height Barrier will prevent access from any large vehicles, such as lorries, trucks, service vehicles and caravans.