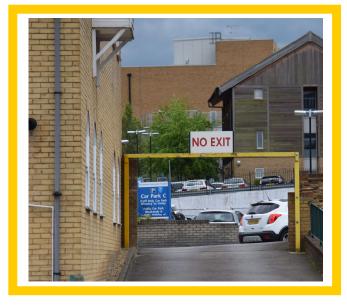

## HBF-01

- Prevents unauthorised access to staff or public car parks
- Restricts high sided vehicles or caravans
- Available in sizes 3m 9m
- Varying heights options available 1.9m 2.4m
- Surface Fixed or Root Fixed options
- Galvanised and or Powercoated options
- Highly effective deterrent
- Optional knocking bar and warning signage available

Height Restriction barrier is an effective method of preventing unauthorised access to any high sided vehicles such as truck and caravans. Manufactured from galvanised steel and painted finish to provide a durable and effective product. Optional extras available such as knocking bars, root fixed or surface fixed options.

**Optional Extra's** 

Warning Signage, Knocking Bar, Manual Swing Gate,