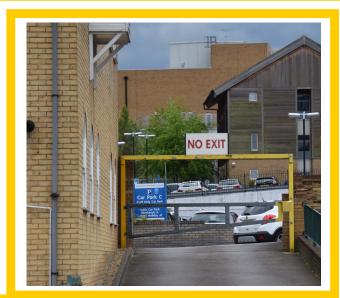

Height Restriction Barrier and Swing Gate combination is a highly effective deterrent for both controlling access to the carpark, as well as limiting the type of vehicles entering the area. The swing gate can be locked to prevent all access to the car park when required and opened to allow low vehicles access. This is a very popular option with country parks, schools, and public carparks with limited opening hours

- Height Barrier & Swing Gate closed prevents all access
- Height Barrier closed Swing Gate open allows vehicles of correct height entry