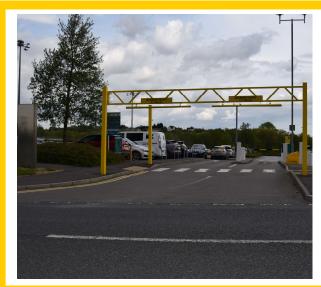

## Heavy Duty Fixed Height Barrier HBF-03

- Extra strong steel construction
- Prevents unauthorised access to staff or public car parks
- Restricts high sided vehicles or caravans
- Available in sizes 3m 7m
- Varying heights options available 1.9m 2.4m
- Surface Fixed or Root Fixed options
- Galvanised and or Powdercoated options
- Highly effective deterrent
- Optional knocking bar and warning signage available

Heavy Duty Height Restriction barrier manufactured from heavy duty steel box section to offer additional strength and protection. This is an effective method of preventing unauthorised access to any high sided vehicles such as truck and caravans. Manufactured from heavy duty galvanised steel and painted finish to provide a durable and effective height barrier.