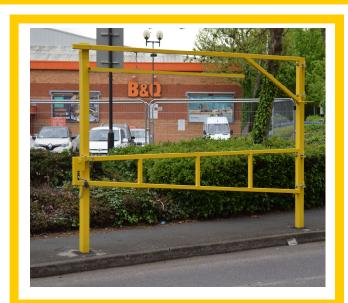

- Heavy Duty Opening Height Barrier system with lockable swing gate
- Excellent security option as both height barrier and swing gate can be locked
- Can be locked in the open and closed position
- Ideal for Parks, Schools and Commercial and **Industrial sites**
- Allows temporary access for all vehicles when required
- When closed, prevents sided vehicles or caravans entering
- Varying heights options available 1.9m to 2.4m

Heavy Duty opening height barrier with lockable swing gate. Height barrier and gate can both be locked in the open and shut position. This provides additional security, especially in areas where there is a need to restrict access at times. This is a very popular option with, shopping centres, train stations, local authorities and public car parks.

Manufactured from galvanised steel and painted finish to provide a durable and effective product. Optional extras available such as a painted finish, knocking bar, signage, and root fixed or surface fixed options and optional swing gate to prevent access during closing times